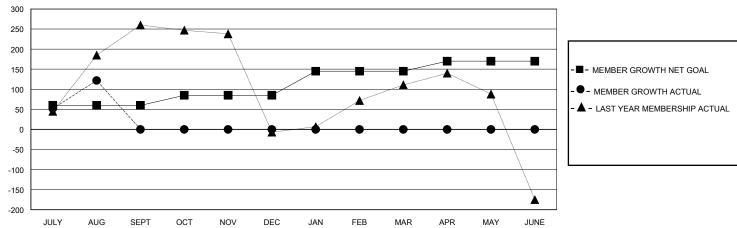

|                       | Oldi          | ~         |               |                       | 111011                  |                         |                                                    |  |
|-----------------------|---------------|-----------|---------------|-----------------------|-------------------------|-------------------------|----------------------------------------------------|--|
| RESULTS FOR 2024-2025 |               |           |               | RESULTS FOR 2024-2025 |                         |                         |                                                    |  |
| QUARTER               | NEW CLUB GOAL | NEW CLUBS | DROPPED CLUBS | QUARTER MEI           | MBER GROWTH NET<br>GOAL | MEMBER GROWTH<br>ACTUAL | DROPPED<br>MEMBERS ACTUAL<br>(including transfers) |  |
| JULY/AUG/SEPT         | 5             | 3         | 0             | JULY/AUG/SEPT         | 60                      | 204                     | 69                                                 |  |
| OCT/NOV/DEC           | 0             | 0         | 0             | OCT/NOV/DEC           | 25                      | 0                       | 0                                                  |  |
| JAN/FEB/MAR           | 3             | 0         | 0             | JAN/FEB/MAR           | 60                      | 0                       | 0                                                  |  |
| APR/MAY/JUNE          | 2             | 0         | 0             | APR/MAY/JUNE          | 25                      | 0                       | 0                                                  |  |

## GOALS AND ACTUAL MEMBERS CUMULATIVE

| DROPPED CLUBS: 0          |    | 43 CLUBS OF 223 ADDED 1 OR MORE<br>NEW MEMBERS | GENDER DISTRIBUTION  MALE 4,236 (73.41%) |                |       |
|---------------------------|----|------------------------------------------------|------------------------------------------|----------------|-------|
| DROPPED MEMBERS           |    |                                                | FEMALE                                   | 1,533 (26.57%) |       |
| DECEASED                  | 3  | CLICK HERE FOR CUMULATIVE                      | TOTAL FAMILY UNIT MEMBERS                |                | 1,594 |
| CLUB CANCELLED 0 OTHER 65 |    | MEMBERSHIP DATA                                | FAMILY MEMBERS PAYING HALF               |                | 952   |
| TOTAL                     | 68 |                                                |                                          |                |       |