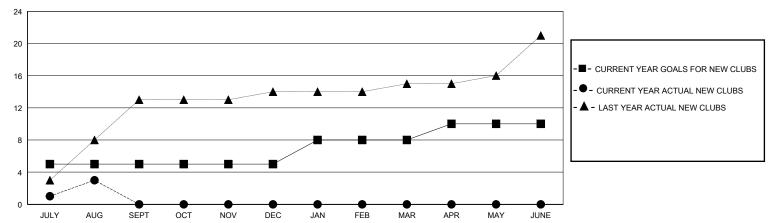

|                       | Oldi          | ~         |               |                       | 111011                  |                         |                                                    |  |
|-----------------------|---------------|-----------|---------------|-----------------------|-------------------------|-------------------------|----------------------------------------------------|--|
| RESULTS FOR 2024-2025 |               |           |               | RESULTS FOR 2024-2025 |                         |                         |                                                    |  |
| QUARTER               | NEW CLUB GOAL | NEW CLUBS | DROPPED CLUBS | QUARTER MEI           | MBER GROWTH NET<br>GOAL | MEMBER GROWTH<br>ACTUAL | DROPPED<br>MEMBERS ACTUAL<br>(including transfers) |  |
| JULY/AUG/SEPT         | 5             | 3         | 0             | JULY/AUG/SEPT         | 60                      | 204                     | 69                                                 |  |
| OCT/NOV/DEC           | 0             | 0         | 0             | OCT/NOV/DEC           | 25                      | 0                       | 0                                                  |  |
| JAN/FEB/MAR           | 3             | 0         | 0             | JAN/FEB/MAR           | 60                      | 0                       | 0                                                  |  |
| APR/MAY/JUNE          | 2             | 0         | 0             | APR/MAY/JUNE          | 25                      | 0                       | 0                                                  |  |

## GOALS AND ACTUAL NEW CLUBS CUMULATIVE